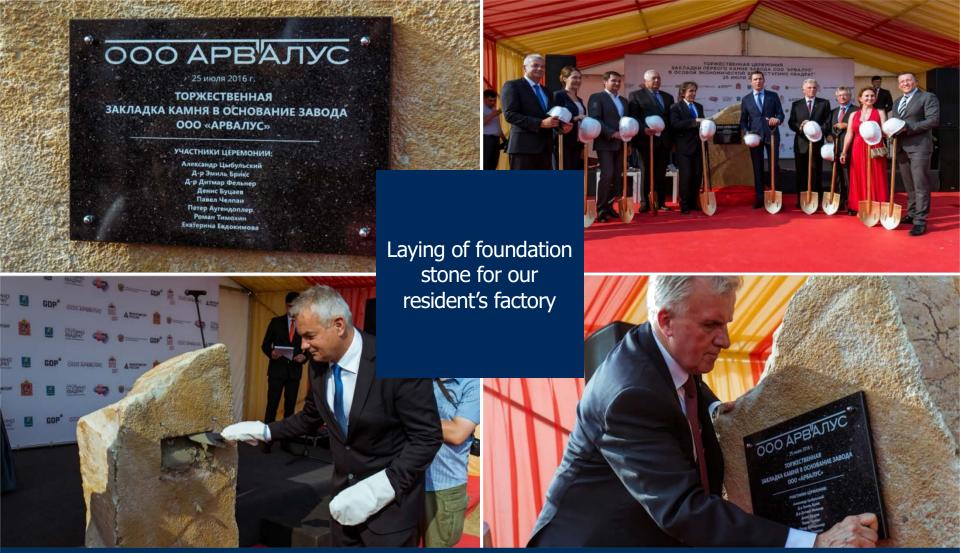

### Verified by investors

**ARVALUS** 

**KRASKO** 

**DELOGRO** 

**17** manufacturers are investors and residents of Special economic zone «STUPINO QUADRAT»

MeSi

**MUSTANG STUPINO** 

FENIKS CHIMNEYS