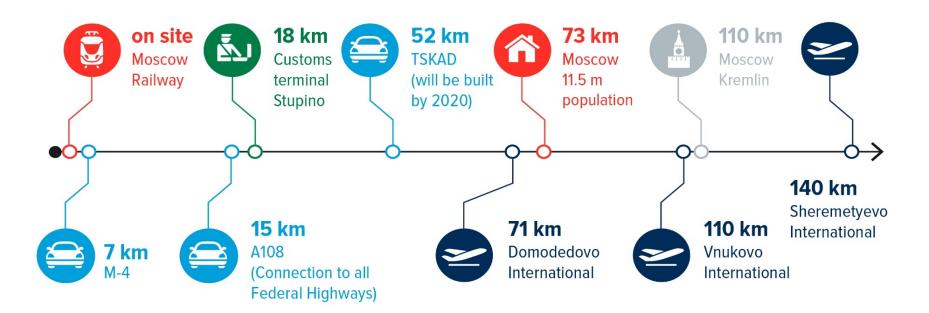

#### **Destinations**

Domodedovo International airport **71 km**Vnukovo International airport **110 km**Sheremetyevo International airport **140 km**Paveletsky railway station **1 hr 40 min (by train)**Moscow (centre) **110 km (app. 1.5 hrs by car)** 

The Moscow Outer Ring (A108) **15 km**The Moscow Automobile Ring Road (MKAD) **73 km**The Federal Highway M-2 <Crimea> **47 km**The Federal Highway M-5 <Ural> **53 km**The Federal Highway M-3 <Ukraine> **110 km** 

The Federal Highway M-4 <Don> **7 km**Kashira Highway (backup route for M4) **14 km**Central Ring Road (CKAD) **60 km** (from 2020)
Shmatovo freight terminal (Moscow Railway) **on site**Stupino City, Customs terminal Stupino **18 km** 