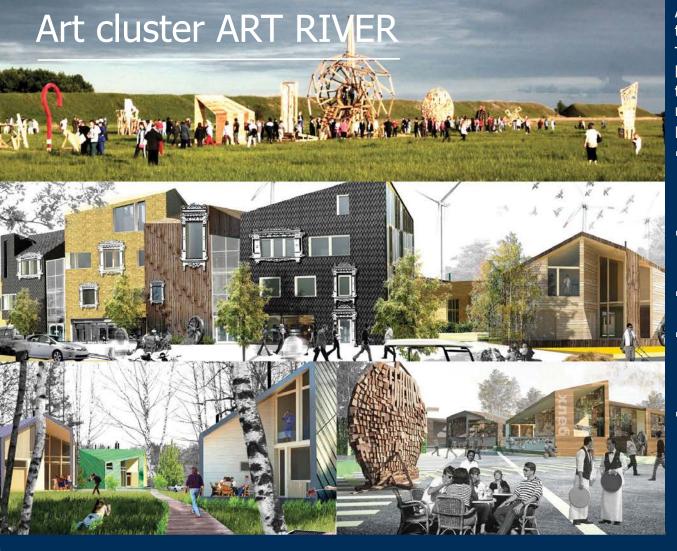

# **INFO-CENTER**

This building details the different stages in which the project was developed.

From the top of this structure opens up an excelent view of the whole area.

ART RIVER is the culture center of the STUPINO QUADRAT.

The future art cluster is planned to be erected near village Petrovo, on the magnificent warp of the Kashirka river.

Key elements of the cluster:

- Culture center, including the watchtower, Info center with sales office, children club and cafe.
- Art-residence with houses for artists, mini hotel and workshops.
- Territory for organizing festivals, with the summer camping spot.
- Eco-farm, for breeding organic products, with farmers, supporting infrastructure and cafe – restaurant.
- All-year cultural activity of the cluster residents may enable vivid and authentic center of cultural gravity for the industrial district and the whole Moscow region.