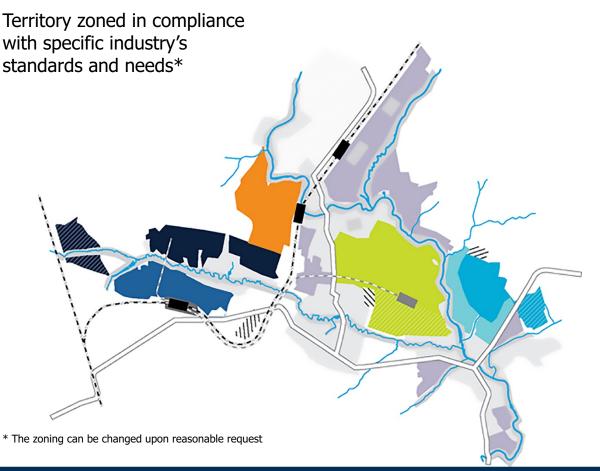

## Prepared industry clusters

#### Zoning

- automotive, tools and machinery
- light industry & wood-working industry
- glass, ceramics, construction materials, logistics
- /// chemical industry
- food
- automotive
- high tech / electronics, pharmaceuticals
- light industry
- management companies' domain
  - recreation/ education / R&D
- residential zones
- // territory for prospective development
- /// truck parking
- railway cargo