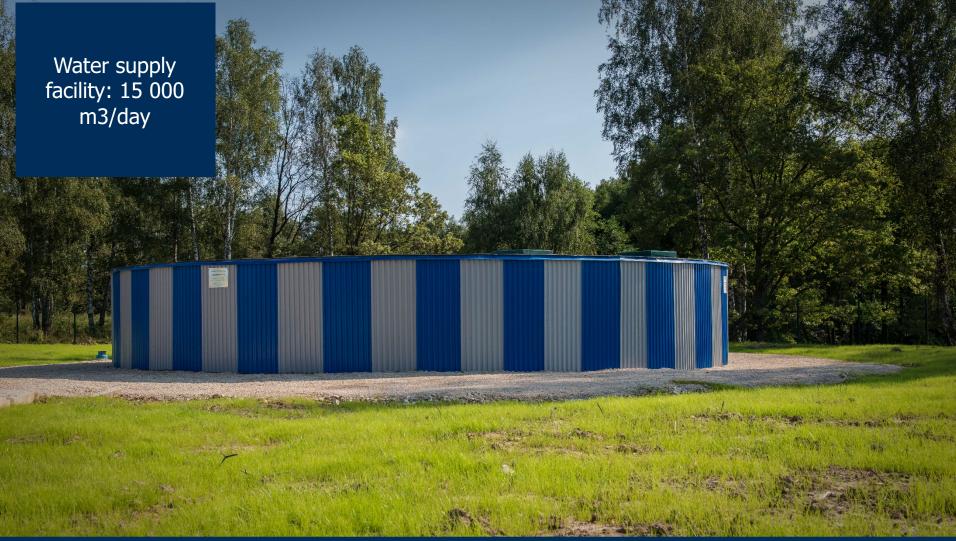

rect subsidies

Special contract with purchase guarantee

Bank programs for

- SME
- Industrial parks
- Residents of industrial parks

Project financing on discounted rates for new facilities' construction

Territories of accelerated growth – tax and customs reduction

Regional Support:

- grants
- discounted loans
- special taxation



## Prerequisites

- Reduction of import fails to catch up with the import substitution
- Economical and political issues dictate the necessity of localization for foreign investors
- Russian Federation and it's Federal States created a wide range of instruments for support of the local producer

**Need for SYSTEM INTEGRATION** 





## Support on all levels



## Vladimir Putin visits the eco-town NOVOE STUPINO, July 2011



































































# **INFO-CENTER**

This building details the different stages in which the project was developed.

From the top of this structure opens up an excelent view of the whole area.







ART RIVER is the culture center of the STUPINO QUADRAT.

The future art cluster is planned to be erected near village Petrovo, on the magnificent warp of the Kashirka river.

Key elements of the cluster:

- Culture center, including the watchtower, Info center with sales office, children club and cafe.
- Art-residence with houses for artists, mini hotel and workshops.
- Territory for organizing festivals, with the summer camping spot.
- Eco-farm, for breeding organic products, with farmers, supporting infrastructure and cafe – restaurant.
- All-year cultural activity of the clust