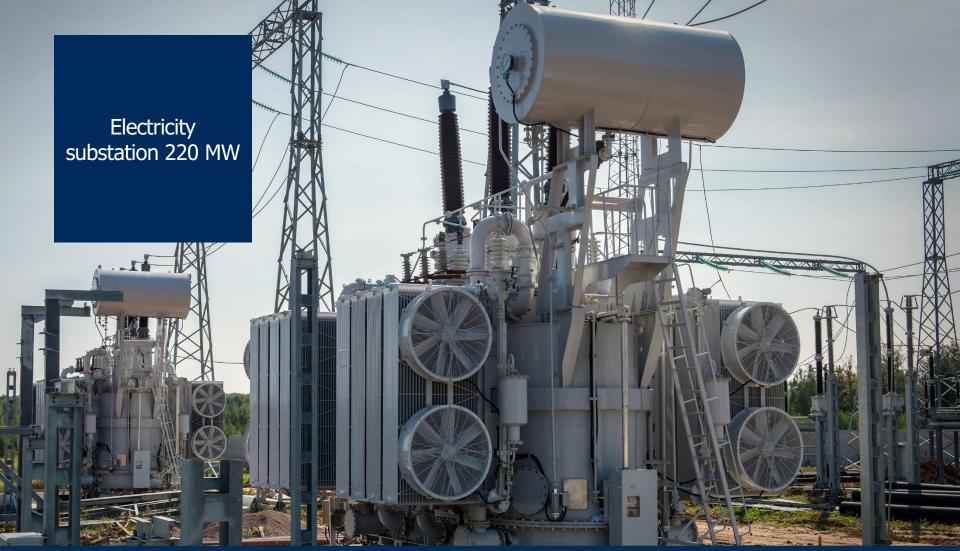

#### On site:

Gas distribution station and electrical substation are ready to operate, the construction of the freight railway terminal is being complete

### Full energy supply

Existing hook-up points for electricity, gas and water