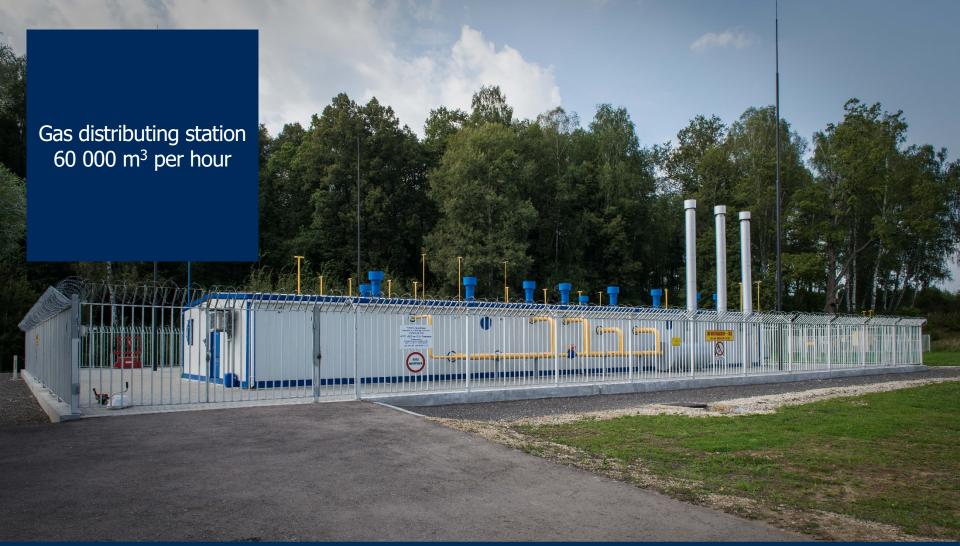

#### On site:

Gas distribution station and electrical substation are ready to operate, the construction of the freight railway terminal is being complete

### Full energy supply

Existing hook-up points for electricity, gas and water