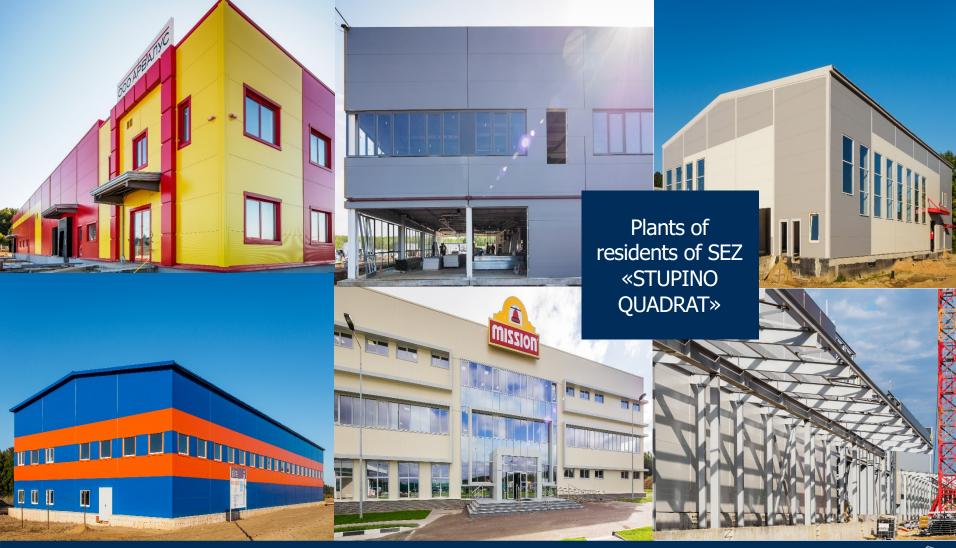

## What is STUPINO QUADRAT?

**STUPINO QUADRAT:** four industrial parks and a Special Economic Zone in Moscow region, a new residential area NOVOE STUPINO and an art cluster ART RIVER.

### Verified by investors

**ARVALUS** 

**KRASKO** 

**DELOGRO** 

**17** manufacturers are investors and residents of Special economic zone «STUPINO QUADRAT»

MeSi

**MUSTANG STUPINO** 

FENIKS CHIMNEYS

**ECO-FUTURE** 

**Stupino District** 

**INTELBIO** 

**DIGITAL TEXTILE** 

Population **130 000** Higher education **30%** 

**IRIS CERAMICA** 

**AKRUS** 

**GMP GROUP** 

Technical colleges **7**Graduates per year **1000+** 

MISSION FOOD STUPINO **APOLLO** 

Area **80 441 ha**Roads **1 511 km** 

**AVALON – STUPINO QUADRAT** 

**SKS** 

**PHOENIX CONTACT** 