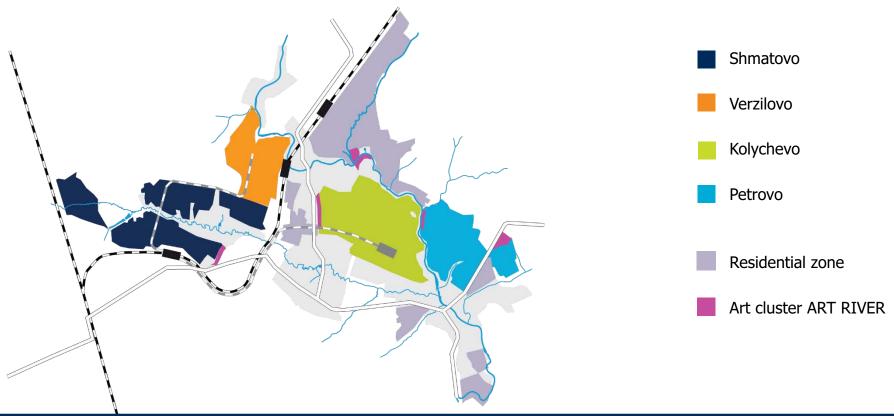

## What is STUPINO QUADRAT?

**STUPINO QUADRAT:** four industrial parks and a Special Economic Zone in Moscow region, a new residential area NOVOE STUPINO and an art cluster ART RIVER.

## Prepared industry clusters

#### Zoning

- automotive, tools and machinery
- light industry & wood-working industry
- glass, ceramics, construction materials, logistics
- /// chemical industry
- food
- automotive
- high tech / electronics, pharmaceuticals
- light industry
- management companies' domain
  - recreation/ education / R&D
- residential zones
- // territory for prospective development
- /// truck parking
- railway cargo