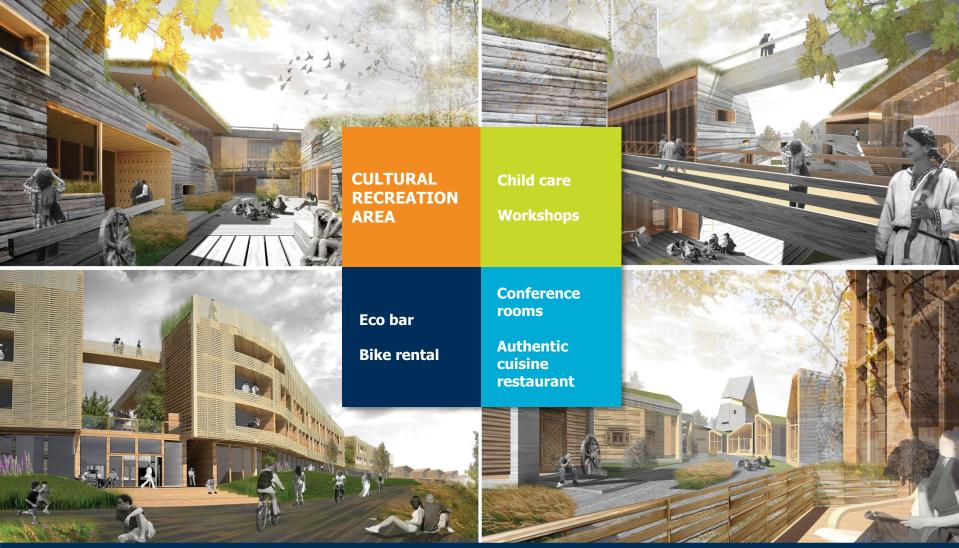

# **INFO-CENTER**

This building details the different stages in which the project was developed.

From the top of this structure opens up an excelent view of the whole area.

ART RIVER is the culture center of the STUPINO QUADRAT.

The future art cluster is planned to be erected near village Petrovo, on the magnificent warp of the Kashirka river.

Key elements of the cluster:

- Culture center, including the watchtower, Info center with sales office, children club and cafe.
- Art-residence with houses for artists, mini hotel and workshops.
- Territory for organizing festivals, with the summer camping spot.
- Eco-farm, for breeding organic products, with farmers, supporting infrastructure and cafe – restaurant.
- All-year cultural activity of the cluster residents may enable vivid and authentic center of cultural gravity for the industrial district and the whole Moscow region.