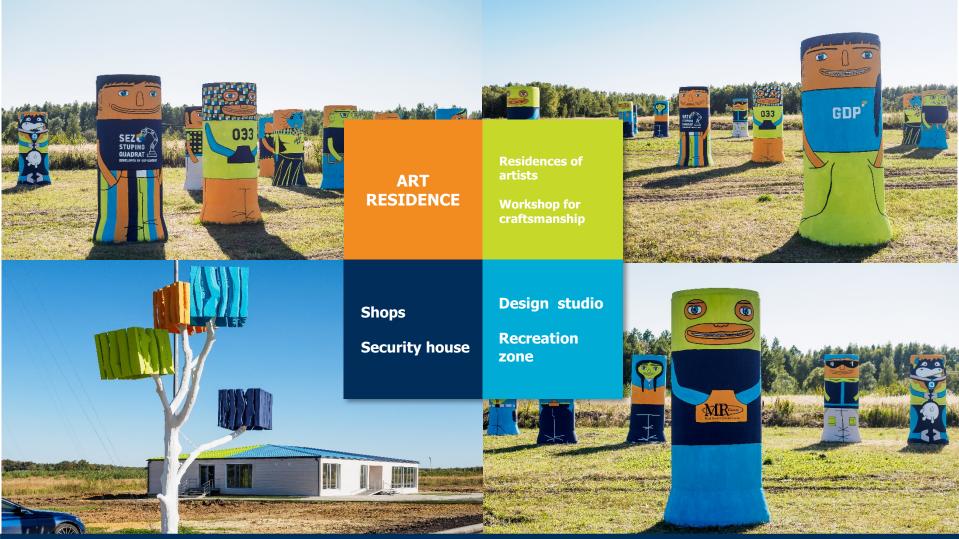

The future art cluster is planned to be erected near village Petrovo, on the magnificent warp of the Kashirka river.

Key elements of the cluster:

- Culture center, including the watchtower, Info center with sales office, children club and cafe.
- Art-residence with houses for artists, mini hotel and workshops.
- Territory for organizing festivals, with the summer camping spot.
- Eco-farm, for breeding organic products, with farmers, supporting infrastructure and cafe – restaurant.
- All-year cultural activity of the cluster residents may enable vivid and authentic center of cultural gravity for the industrial district and the whole Moscow region.