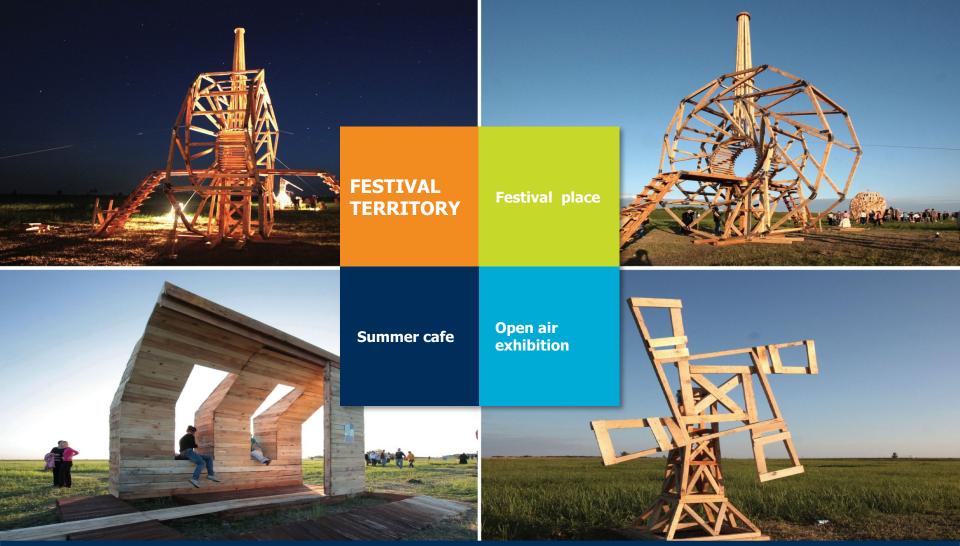

The future art cluster is planned to be erected near village Petrovo, on the magnificent warp of the Kashirka river.

Key elements of the cluster:

- Culture center, including the watchtower, Info center with sales office, children club and cafe.
- Art-residence with houses for artists, mini hotel and workshops.
- Territory for organizing festivals, with the summer camping spot.
- Eco-farm, for breeding organic products, with farmers, supporting infrastructure and cafe – restaurant.
- All-year cultural activity of the cluster residents may enable vivid and authentic center of cultural gravity for the industrial district and the whole Moscow region.