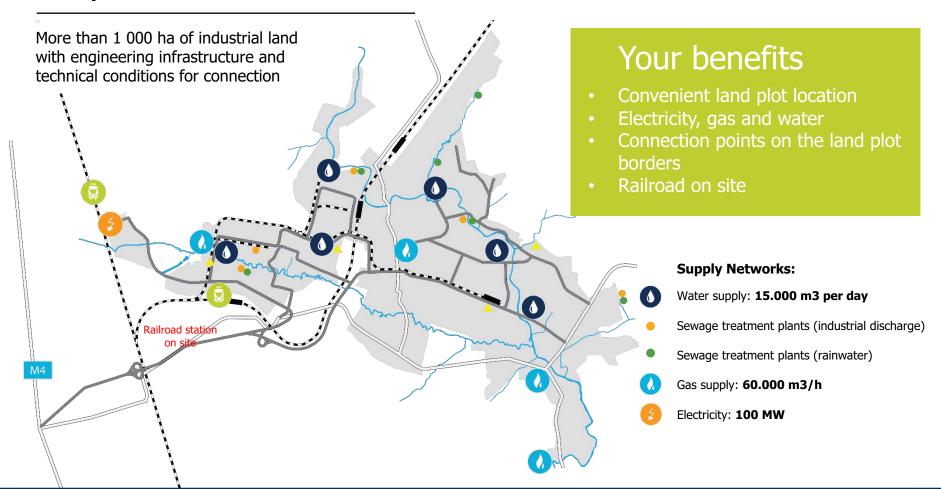

### Prepared infrastructure

## Prepared infrastructure

#### On site:

Gas distribution station and electrical substation are ready to operate, the construction of the freight railway terminal is being complete

### Full energy supply

Existing hook-up points for electricity, gas and water