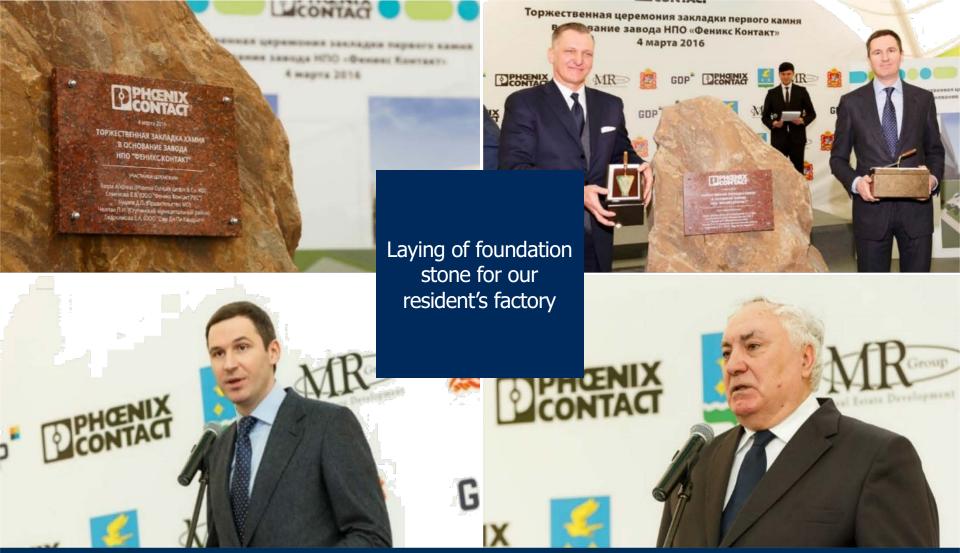

### Verified by investors

**ARVALUS** 

**KRASKO** 

**DELOGRO** 

**17** manufacturers are investors and residents of Special economic zone «STUPINO QUADRAT»

MeSi

**MUSTANG STUPINO** 

FENIKS CHIMNEYS

Technical colleges **7**Graduates per year **1000+** 

MISSION FOOD STUPINO **APOLLO** 

Area **80 441 ha**Roads **1 511 km** 

**AVALON – STUPINO QUADRAT** 

**SKS** 

**PHOENIX CONTACT** 