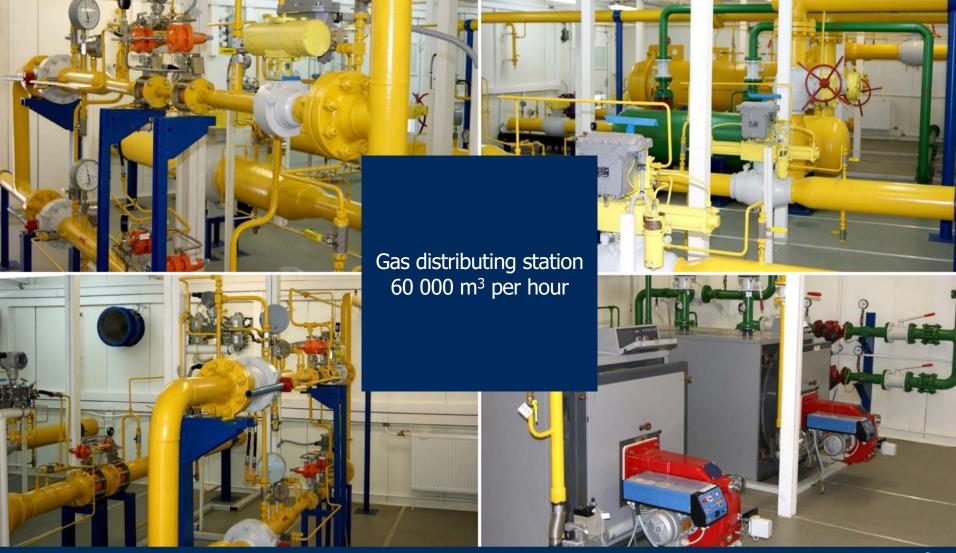

#### On site:

Gas distribution station and electrical substation are ready to operate, the construction of the freight railway terminal is being complete

### Full energy supply

Existing hook-up points for electricity, gas and water