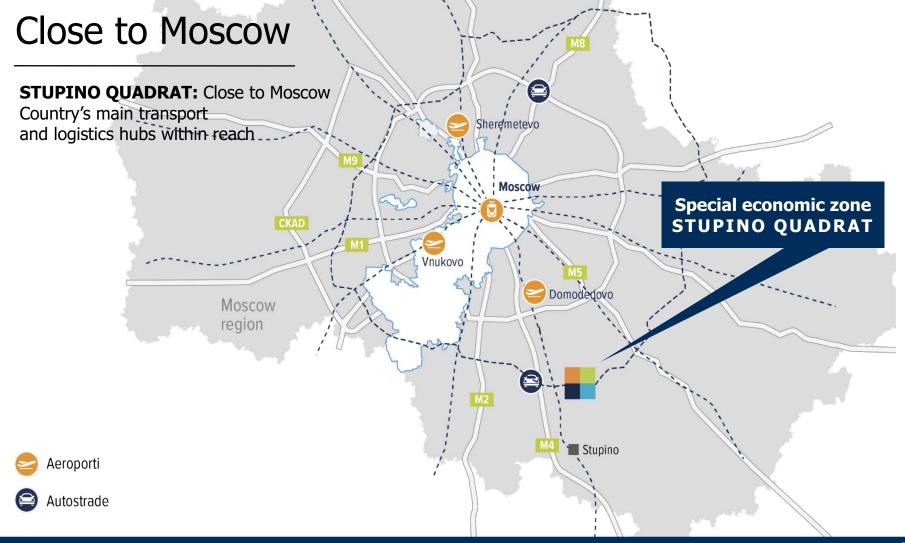

## Road infrastructure

#### **Destinations**

Domodedovo International airport **71 km**Vnukovo International airport **110 km**Sheremetyevo International airport **140 km**Paveletsky railway station **1 hr 40 min (by train)**Moscow (centre) **110 km (app. 1.5 hrs by car)** 

The Moscow Outer Ring (A108) **15 km**The Moscow Automobile Ring Road (MKAD) **73 km**The Federal Highway M-2 <Crimea> **47 km**The Federal Highway M-5 <Ural> **53 km**The Federal Highway M-3 <Ukraine> **110 km** 

The Federal Highway M-4 <Don> **7 km**Kashira Highway (backup route for M4) **14 km**Central Ring Road (CKAD) **60 km** (from 2020)
Shmatovo freight terminal (Moscow Railway) **on site**Stupino City, Customs terminal Stupino **18 km** 