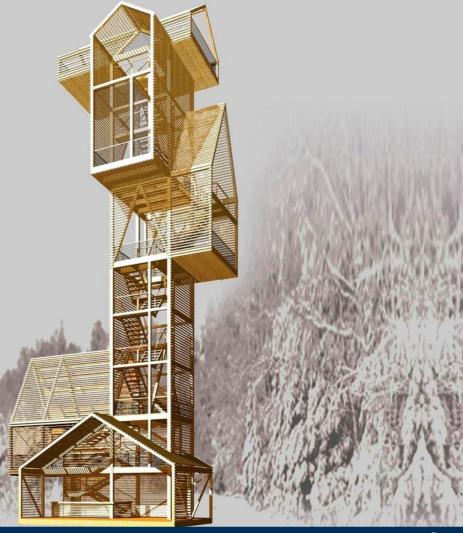

# **INFO-CENTER**

This building details the different stages in which the project was developed.

From the top of this structure opens up an excelent view of the whole area.

ART RIVER is the culture center of the STUPINO QUADRAT.