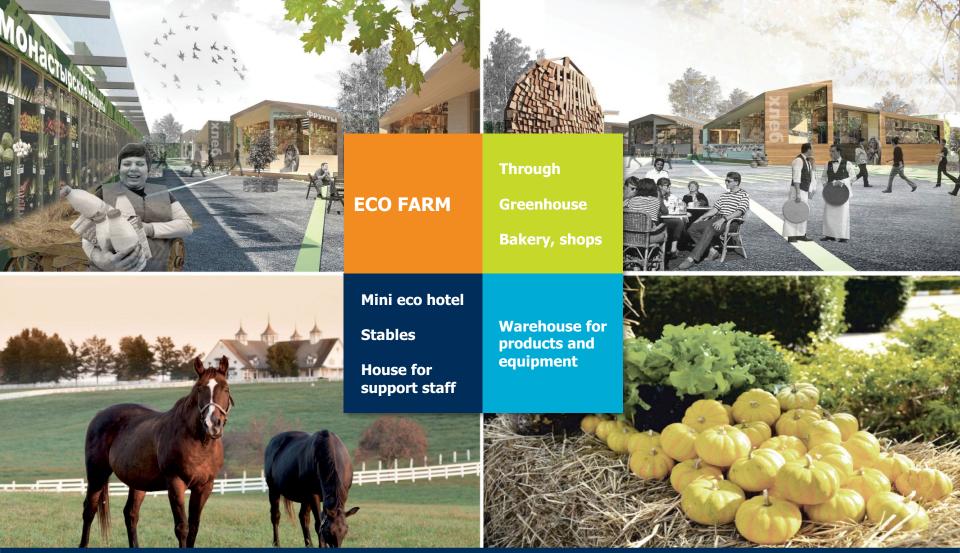

The future art cluster is planned to be erected near village Petrovo, on the magnificent warp of the Kashirka river.

Key elements of the cluster:

- Culture center, including the watchtower, Info center with sales office, children club and cafe.
- Art-residence with houses for artists, mini hotel and workshops.
- Territory for organizing festivals, with the summer camping spot.
- Eco-farm, for breeding organic products, with farmers, supporting infrastructure and cafe – restaurant.
- All-year cultural activity of the cluster residents may enable vivid and authentic center of cultural gravity for the industrial district and the whole Moscow region.