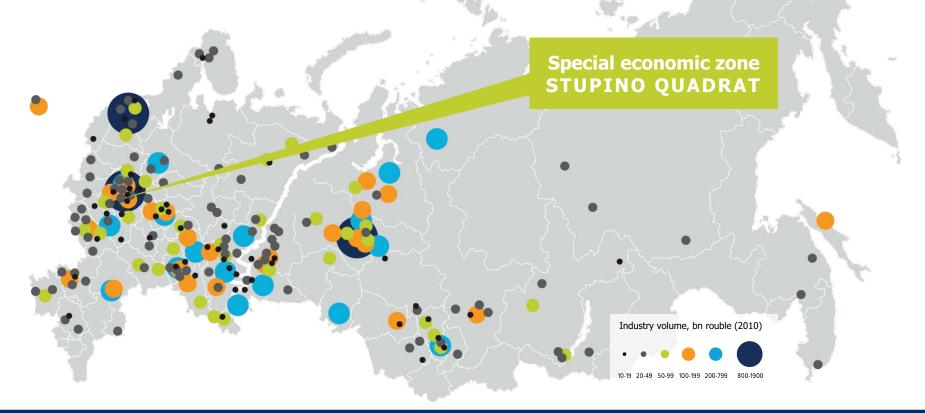

#### **STUPINO QUADRAT:**

an excellent location to access main industrial centers of Russia

#### Access to the main market

**STUPINO QUADRAT:** access to main market

(European part of Russia with 82% of population) and the main trade routes