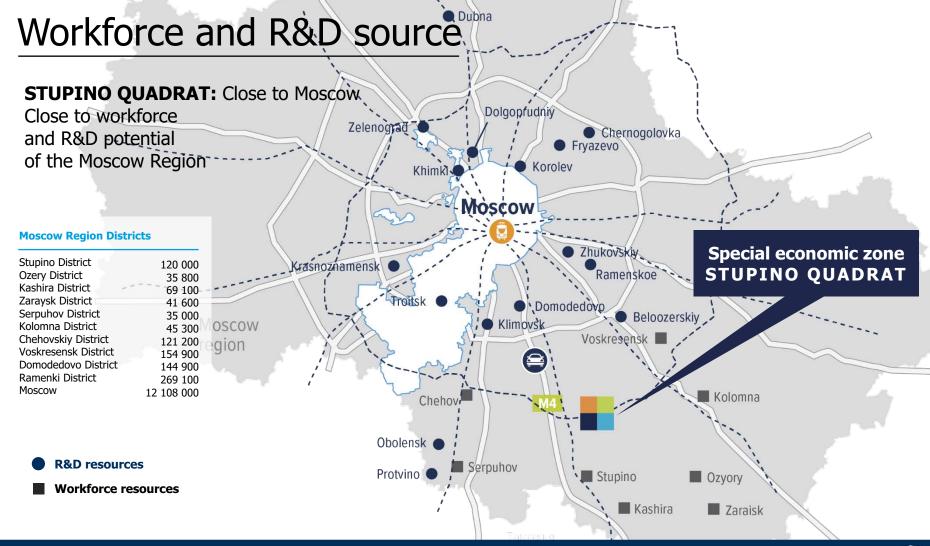

#### **Excellent location**

Close to Moscow, huge workforce and R&D resources, main product markets and transport hubs

#### **STUPINO QUADRAT:**

an excellent location to access main industrial centers of Russia

#### Access to the main market

**STUPINO QUADRAT:** access to main market

(European part of Russia with 82% of population) and the main trade routes