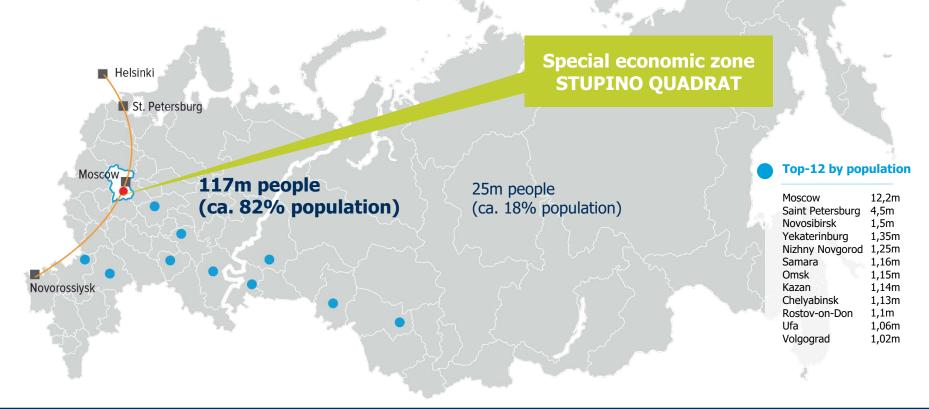

#### Access to the main market

**STUPINO QUADRAT:** access to main market

(European part of Russia with 82% of population) and the main trade routes