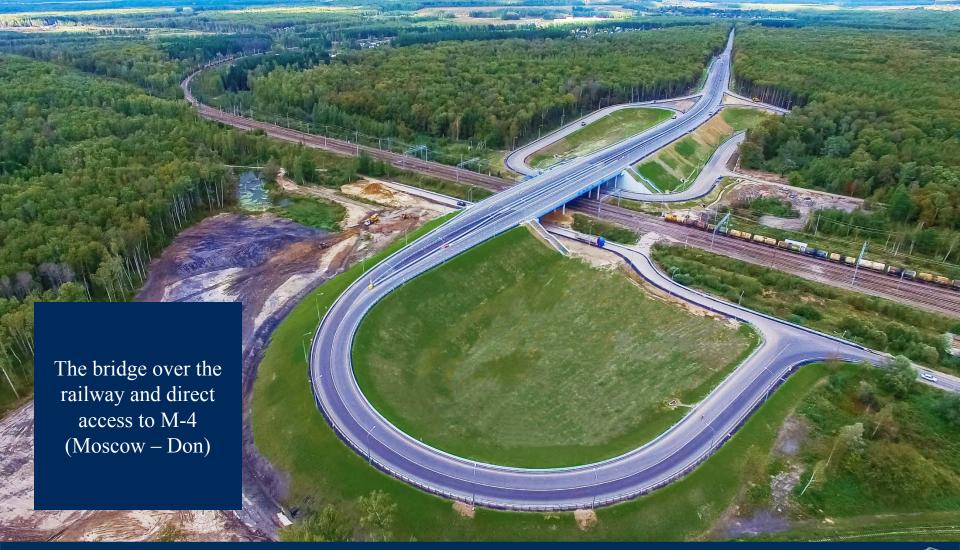

## Road infrastructure

The Moscow Outer Ring (A108) **15 km**The Moscow Automobile Ring Road (MKAD) **73 km**The Federal Highway M-2 <Crimea> **47 km**The Federal Highway M-5 <Ural> **53 km**The Federal Highway M-3 <Ukraine> **110 km** 

The Federal Highway M-4 <Don> **7 km**Kashira Highway (backup route for M4) **14 km**Central Ring Road (CKAD) **60 km** (from 2020)
Shmatovo freight terminal (Moscow Railway) **on site**Stupino City, Customs terminal Stupino **18 km** 