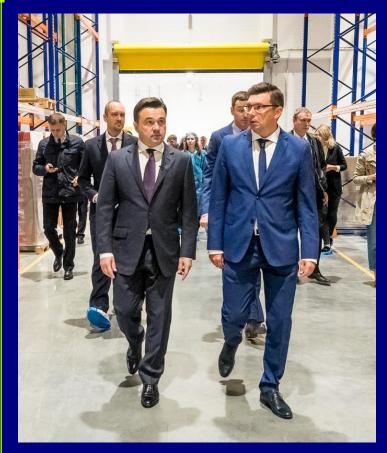

# ПОДДЕРЖКА НА ВСЕХ УРОВНЯХ

Визит Владимира Путина в эко-город Новое Ступино, июль 2011 г.