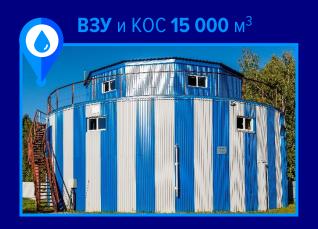

# ИНФРАСТРУКТУРА

ГАЗОРАСПРЕДЕЛИТЕЛЬНАЯ ПОДСТАНЦИЯ ГРПБ

водозаборный узел **15 000** м³/день

ОЧИСТНЫЕ СООРУЖЕНИЯ

электрическая подстанция 100 мвт

ГРС ГАГАРИНСКАЯ **55** 000 м³/час