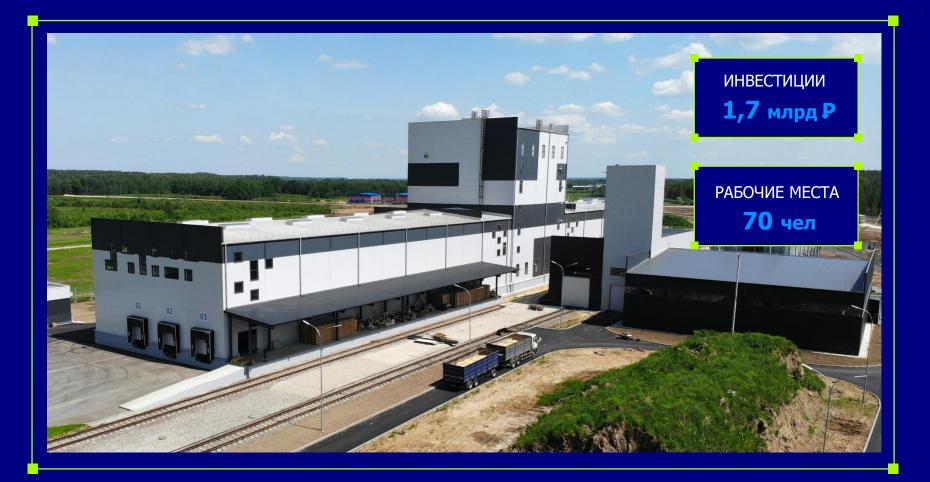

# ФЕНИКС ДЫМОХОДЫ

ТРИ КОРПУСА, ГОТОВЫХ К ПРОИЗВОДСТВЕННОЙ ДЕЯТЕЛЬНОСТИ ПО 1490  $\mathrm{M}^2$  КАЖДЫЙ