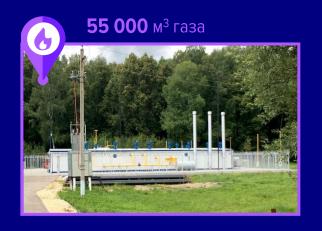

# ИНФРАСТРУКТУРА

ГАЗОРАСПРЕДЕЛИТЕЛЬНАЯ ПОДСТАНЦИЯ ГРПБ

водозаборный узел **15 000** м³/день

ОЧИСТНЫЕ СООРУЖЕНИЯ

электрическая подстанция 100 мвт

ГРС ГАГАРИНСКАЯ **55** 000 м³/час