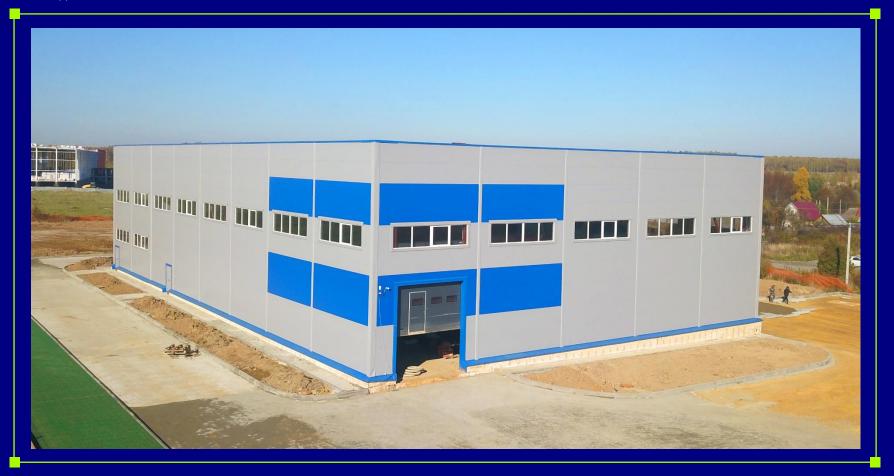

# ФЕНИКС ДЫМОХОДЫ

ТРИ КОРПУСА, ГОТОВЫХ К ПРОИЗВОДСТВЕННОЙ ДЕЯТЕЛЬНОСТИ ПО 1490  $\mathrm{M}^2$  КАЖДЫЙ