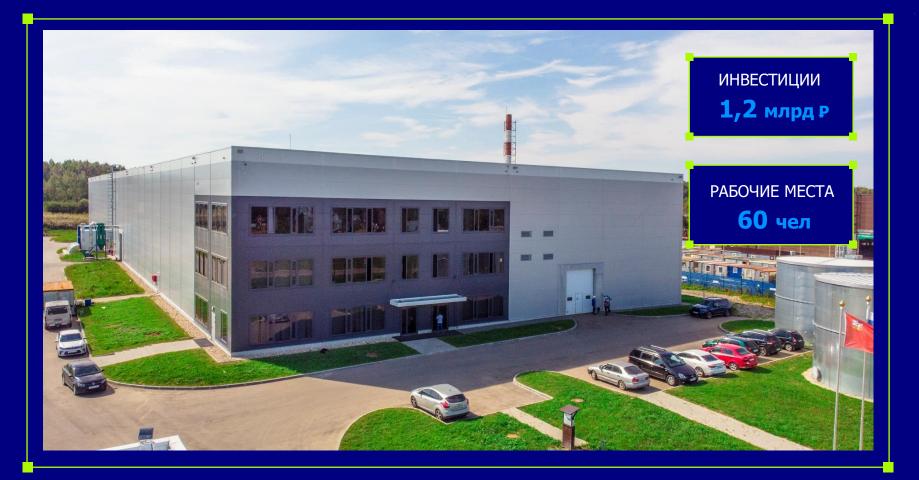

# ФЕНИКС ДЫМОХОДЫ

ТРИ КОРПУСА, ГОТОВЫХ К ПРОИЗВОДСТВЕННОЙ ДЕЯТЕЛЬНОСТИ ПО 1490  $\mathrm{M}^2$  КАЖДЫЙ