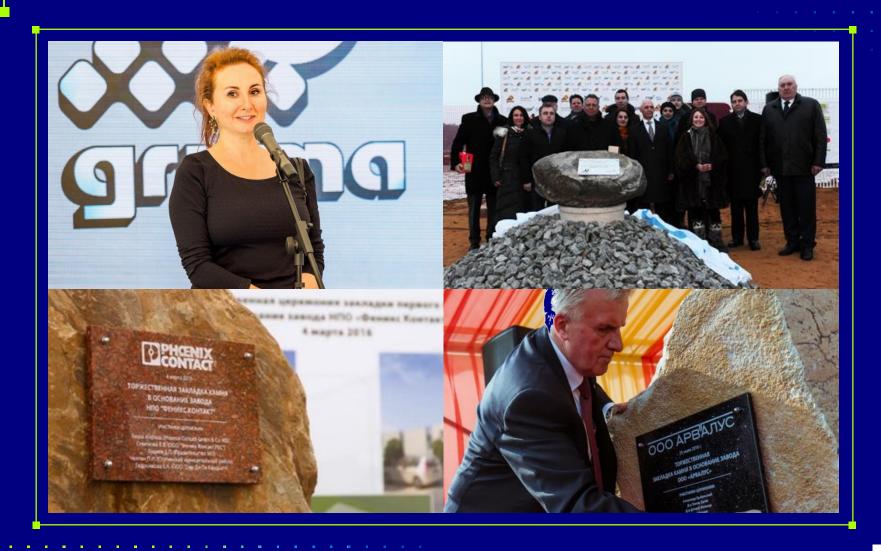

# ТОРЖЕСТВЕННАЯ ЦЕРЕМОНИЯ ОТКРЫТИЯ ЗАВОДА

OCOBAR SONA MUNECKAR SONA DEVELOPED BY GOP GUADRAT CTYTUHO

КОМПАНИЯ «АРВАЛУС», КОМПАНИЯ «СОЛНЦЕ МЕХИКО», КОМПАНИЯ «PHOENIX CONTACT»