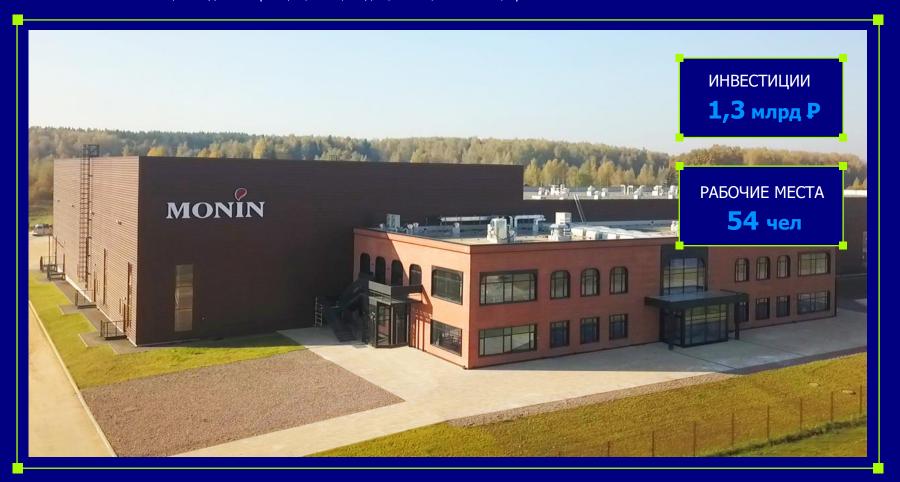

# **MONIN**

MONIN МИРОВОЙ ЛИДЕР ПО ПРОИЗВОДСТВУ СИРОПОВ И ФРУКТОВО-ЯГОДНЫХ НАПОЛНИТЕЛЕЙ

104 млн € активы, заводы во Франции, США, Индии, Китае, Малайзии, Бразилии