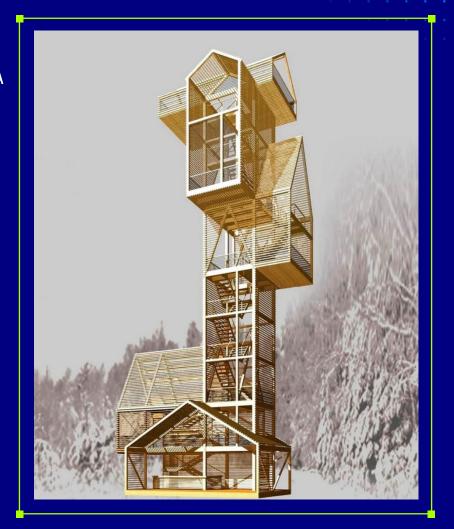

#### ТВОРЧЕСКАЯ РЕЗИДЕНЦИЯ «АРТ — РЕКА»

ЭТО **КУЛЬТУРНОЕ СЕРДЦЕ** ОДНОИМЕННОГО ПРОМЫШЛЕННОГО ОКРУГА, РАСПОЛОЖЕННОГО В 73 КМ НА ЮГЕ ОТ МОСКВЫ. БУДУЩИЙ АРТ-КЛАСТЕР ПЛАНИРУЕТСЯ РАЗМЕСТИТЬ В РАЙОНЕ Д. ПЕТРОВО, В ЖИВОПИСНОЙ ИЗЛУЧИНЕ РЕКИ КАШИРКИ.

**КУЛЬТУРНЫЙ ЦЕНТР**, ВКЛЮЧАЮЩИЙ В СЕБЯ СМОТРОВУЮ БАШНЮ, ИНФОЦЕНТР С ОФИСОМ ПРОДАЖ, ДЕТСКИЙ КЛУБ И КАФЕ

ТЕРРИТОРИЯ ДЛЯ ПРОВЕДЕНИЯ **ФЕСТИВАЛЕЙ**С ПЛОЩАДКОЙ ДЛЯ ЛЕТНЕГО КЕМПИНГА

**АРТ-РЕЗИДЕНЦИЯ** С ДОМАМИ ДЛЯ ХУДОЖНИКОВ, МИНИ-ГОСТИНИЦЕЙ И ПРОИЗВОДСТВЕННЫМИ МАСТЕРСКИМИ