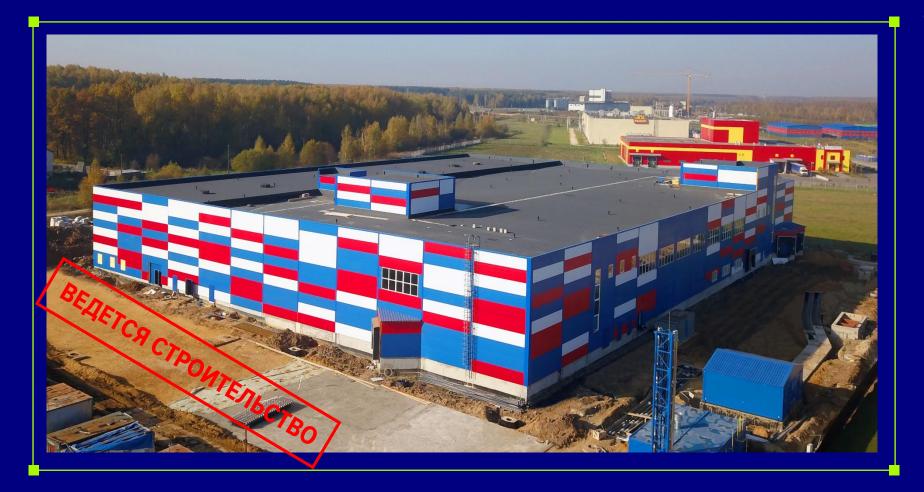

# ПРОЕКТ В ОЭЗ «СТУПИНО КВАДРАТ»

ВНЕПЛАНОВЫЕ ПРОВЕРКИ ДЛЯ РЕЗИДЕНТОВ ПРОВОДЯТСЯ ПО СОГЛАСОВАНИЮ С ОРГАНАМИ УПРАВЛЕНИЯ ОСОБЫМИ ЭКОНОМИЧЕСКИМИ ЗОНАМИ.

ВИД ПРАВА НА ЗЕМЕЛЬНЫЙ УЧАСТОК: **СОБСТВЕННОСТЬ**  **ГАРАНТИЯ** ОТ ИЗМЕНЕНИЯ ЗАКОНОДАТЕЛЬСТВА РФ О НАЛОГАХ И СБОРАХ НА **10** лет

СРОК **РЕАЛИЗАЦИИ**ПРОЕКТА < **1** года

**0%** таможня, ввозной НДС и почти все налоги

**ПРОЕКТ В ОЭЗ** 

УПРОЩЕННЫЙ ПОРЯДОК РАЗРЕШЕНИЙ НА СТРОИТЕЛЬСТВО

ОГРАНИЧЕНИЕ ПРОВЕРОК ГОСОРГАНОВ, ПОДДЕРЖКА НА ФЕДЕРАЛЬНОМ УРОВНЕ