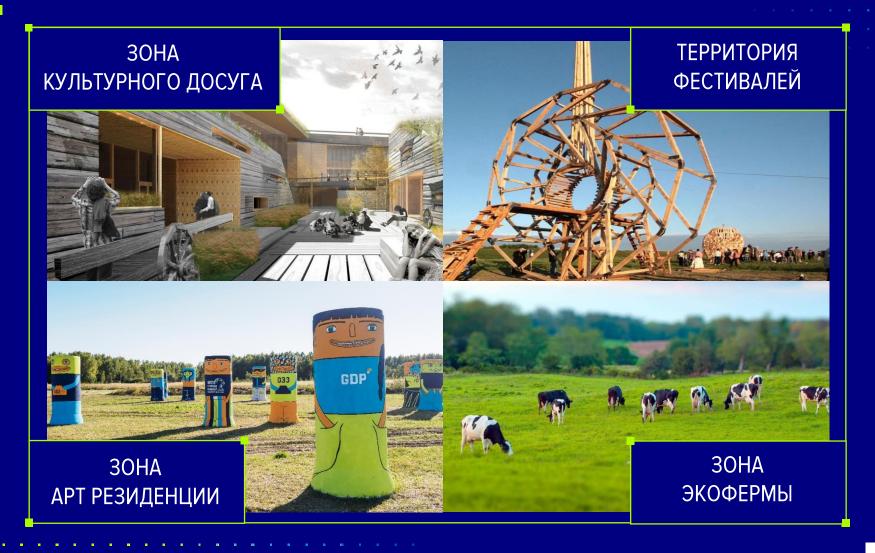

#### ТВОРЧЕСКАЯ РЕЗИДЕНЦИЯ «АРТ — РЕКА»

ЭТО **КУЛЬТУРНОЕ СЕРДЦЕ** ОДНОИМЕННОГО ПРОМЫШЛЕННОГО ОКРУГА, РАСПОЛОЖЕННОГО В 73 КМ НА ЮГЕ ОТ МОСКВЫ. БУДУЩИЙ АРТ-КЛАСТЕР ПЛАНИРУЕТСЯ РАЗМЕСТИТЬ В РАЙОНЕ Д. ПЕТРОВО, В ЖИВОПИСНОЙ ИЗЛУЧИНЕ РЕКИ КАШИРКИ.

**КРУГЛОГОДИЧНАЯ ТВОРЧЕСКАЯ АКТИВНОСТЬ** РЕЗИДЕНТОВ АРТ-КЛАСТЕРА СПОСОБНА СФОРМИРОВАТЬ ЯРКИЙ И САМОБЫТНЫЙ ЦЕНТР КУЛЬТУРНОГО ПРИТЯЖЕНИЯ КАК ДЛЯ ЖИТЕЛЕЙ ПРОМЫШЛЕННОГО ОКРУГА, ТАК И ДЛЯ ВСЕГО ПОДМОСКОВЬЯ.

**КУЛЬТУРНЫЙ ЦЕНТР**, ВКЛЮЧАЮЩИЙ В СЕБЯ СМОТРОВУЮ БАШНЮ, ИНФОЦЕНТР С ОФИСОМ ПРОДАЖ, ДЕТСКИЙ КЛУБ И КАФЕ

ТЕРРИТОРИЯ ДЛЯ ПРОВЕДЕНИЯ **ФЕСТИВАЛЕЙ**С ПЛОЩАДКОЙ ДЛЯ ЛЕТНЕГО КЕМПИНГА

**АРТ-РЕЗИДЕНЦИЯ** С ДОМАМИ ДЛЯ ХУДОЖНИКОВ, МИНИ-ГОСТИНИЦЕЙ И ПРОИЗВОДСТВЕННЫМИ МАСТЕРСКИМИ

**ЭКО-ФЕРМА**, ВЫРАЩИВАЮЩАЯ ЭКОЛОГИЧЕСКИ ЧИСТЫЕ ПРОДУКТЫ, С ДОМОМ ФЕРМЕРА, ХОЗЯЙСТВЕННЫМИ СТРОЕНИЯМИ И КАФЕ