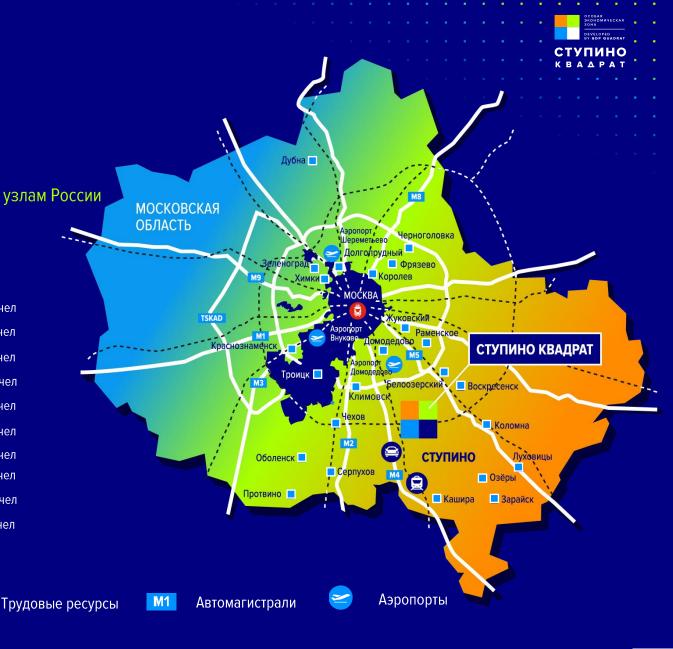

# БЛИЗОСТЬ К МОСКВЕ ТРУДОВЫЕ РЕСУРСЫ И НАУЧНЫЕ ЦЕНТРЫ

Доступ к основным транспортно-логистическим узлам России

#### РАЙОНЫ МО

| СТУПИНСКИЙ    | 121 тыс. чел   |
|---------------|----------------|
| ОЗЕРСКИЙ      | 36 тыс. чел    |
| КАШИРСКИЙ     | 69 тыс. чел    |
| ЗАРАЙСКИЙ     | 42 тыс. чел    |
| СЕРПУХОВСКИЙ  | 36 тыс. чел    |
| КОЛОМЕНСКИЙ   | 45 тыс. чел    |
| ЧЕХОВСКИЙ     | _ 128 тыс. чел |
| ВОСКРЕСЕНСКИЙ | _ 155 тыс. чел |
| ДОМОДЕДОВСКИЙ | 159 тыс. чел   |
| РАМЕНСКИЙ     | _287 тыс. чел  |

### ТРАНСПОРТНАЯ ДОСТУПНОСТЬ

Международный аэропорт «Домодедово» 71 км
Международный аэропорт «Внуково» 110 км
Международный аэропорт «Шереметьево» 140 км
Павелецкий вокзал 1 ч 40 мин (на поезде)
Москва (центр) 110 км (около 1,5 ч на машине)

Московское Большое Кольцо (A108) **15 км**Московская Кольцевая Автодорога **73 км**Федеральная трасса М-2 «Крым» **47 км**Федеральная трасса М-5 «Урал» **53 км**Федеральная трасса М-3 «Украина» **110 км** 

Федеральная трасса М-4 «Дон» **7 км**Каширское шоссе (дублер М-4) **14 км**Центральная Кольцевая Автодорога (ЦКАД) **60 км**Грузовая станция «Шматово» (БК МЖД) на объекте
Михневский таможенный пост **18 км** 