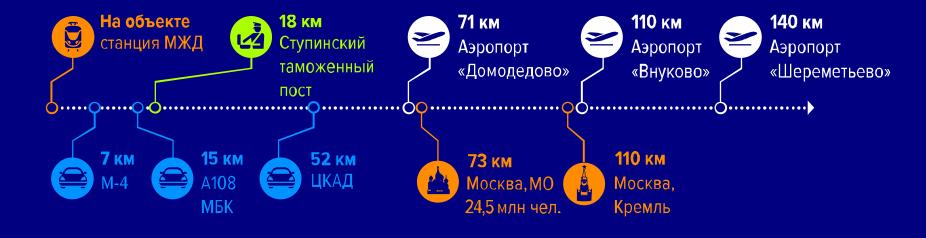

### ТРАНСПОРТНАЯ ДОСТУПНОСТЬ

Международный аэропорт «Домодедово» 71 км
Международный аэропорт «Внуково» 110 км
Международный аэропорт «Шереметьево» 140 км
Павелецкий вокзал 1 ч 40 мин (на поезде)
Москва (центр) 110 км (около 1,5 ч на машине)

Московское Большое Кольцо (A108) **15 км**Московская Кольцевая Автодорога **73 км**Федеральная трасса М-2 «Крым» **47 км**Федеральная трасса М-5 «Урал» **53 км**Федеральная трасса М-3 «Украина» **110 км** 

Федеральная трасса М-4 «Дон» **7 км**Каширское шоссе (дублер М-4) **14 км**Центральная Кольцевая Автодорога (ЦКАД) **60 км**Грузовая станция «Шматово» (БК МЖД) на объекте
Михневский таможенный пост **18 км** 