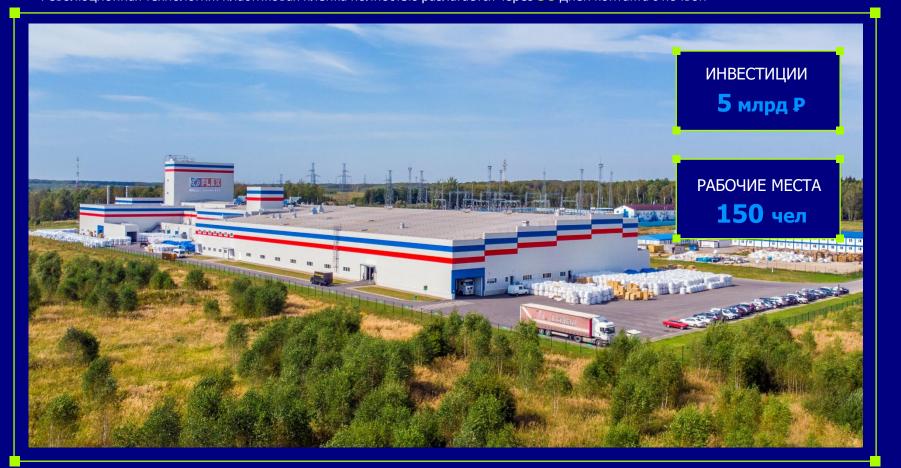

# **UFLEX**

МИРОВОЙ ЛИДЕР ПРОИЗВОДСТВА ПИЩЕВОЙ ПЛЕНКИ

8 заводов в мире 1 млрд \$ выручка в России 52% рынка 35 тыс тонн в год производственная мощность 15 тыс сотрудников в мир Революционная технология: пластиковая пленка полностью разлагается через 90 дней контакта с почвой