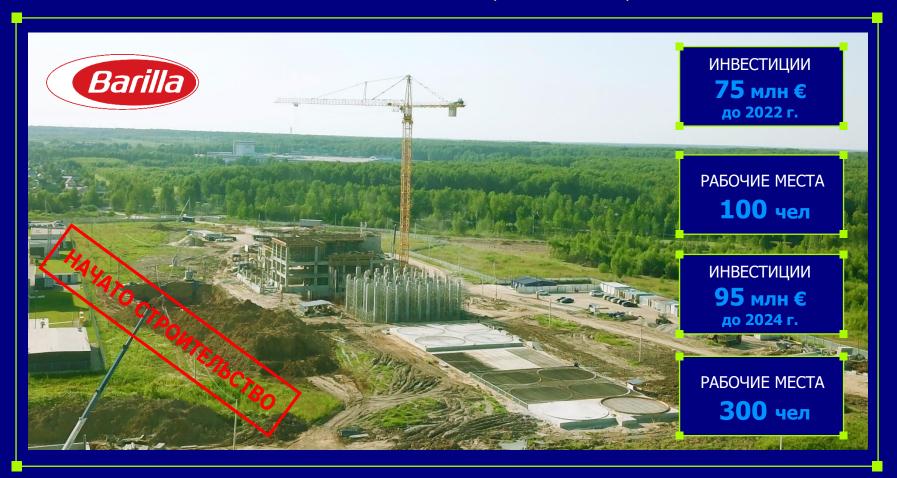

# **BARILLA**

САМЫЙ КРУПНЫЙ ПРОИЗВОДИТЕЛЬ ПАСТЫ В МИРЕ. ЗАВОДЫ В ИТАЛИИ, ГРЕЦИИ, ФРАНЦИИ, ГЕРМАНИИ, НОРВЕГИИ, ШВЕЦИИ, ТУРЦИИ И США

45% рынка Италии

**35%** рынка США

Выручка **3,4** млрд €

**1,1** млрд € капитализация компании