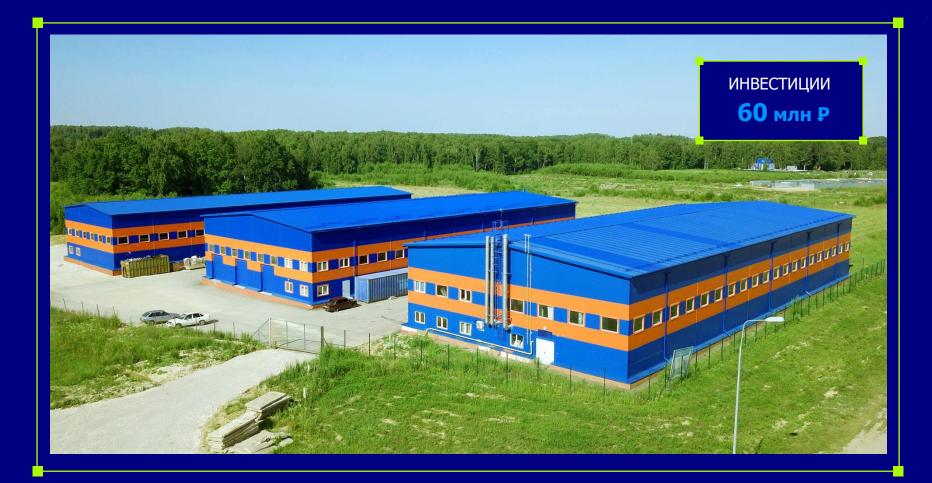

# ФЕНИКС ДЫМОХОДЫ

ТРИ КОРПУСА, ГОТОВЫХ К ПРОИЗВОДСТВЕННОЙ ДЕЯТЕЛЬНОСТИ ПО 1490  $\mathrm{M}^2$  КАЖДЫЙ