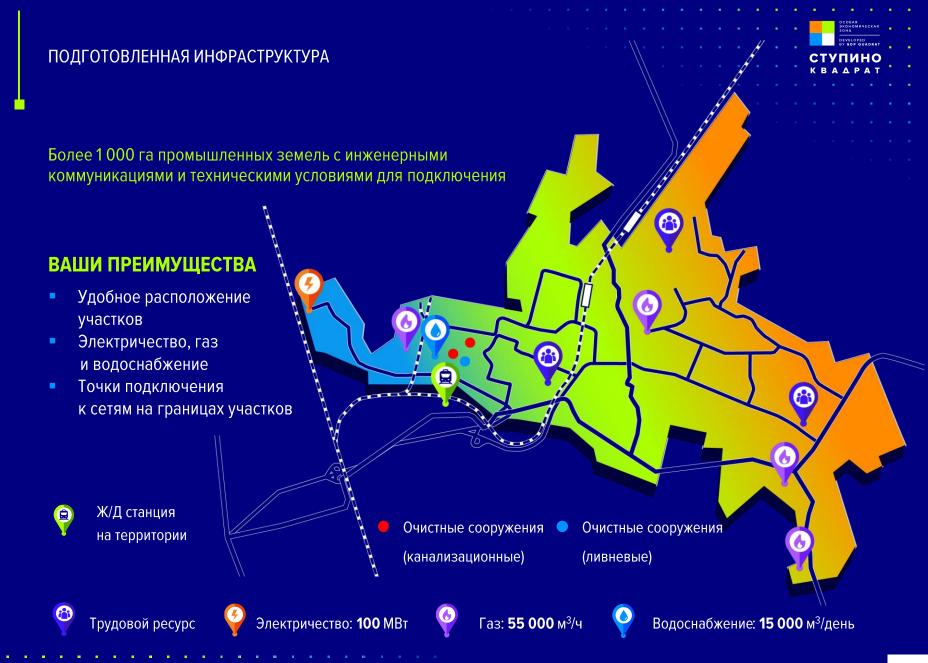

# ПОДГОТОВЛЕННАЯ ИНФРАСТРУКТУРА

# ИНФРАСТРУКТУРА

ГАЗОРАСПРЕДЕЛИТЕЛЬНАЯ ПОДСТАНЦИЯ ГРПБ

водозаборный узел **15 000** м³/день

ОЧИСТНЫЕ СООРУЖЕНИЯ

электрическая подстанция 100 мвт

ГРС ГАГАРИНСКАЯ **55** 000 м³/час