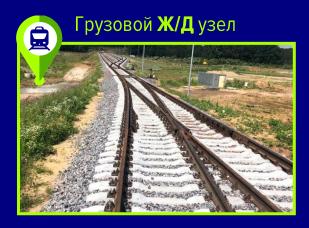

Федеральная трасса М-4 «Дон» **7 км**Каширское шоссе (дублер М-4) **14 км**Центральная Кольцевая Автодорога (ЦКАД) **60 км**Грузовая станция «Шматово» (БК МЖД) на объекте
Михневский таможенный пост **18 км** 